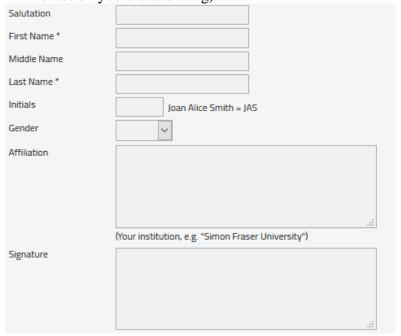

2. Fill the next section of the form by writing down you identity, which consist of your name (First name, Middle name (if any), and surname), initial, gender, and affiliation (the institution you are attending).