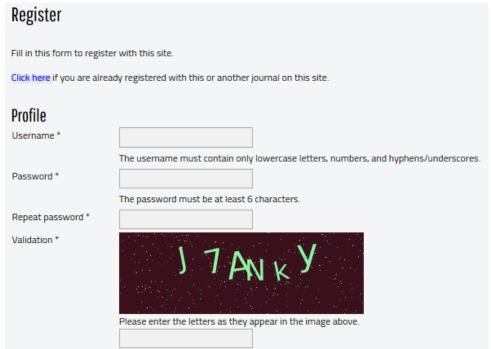

## **REGISTRATION GUIDELINES**

- 1. Select REGISTER in menu and fill the form by writing down the username and password you want to use for your account.
  - ➤ Username: the name that you will use to identify yourself. Your chosen usernamse should not contain spaces.
  - > Password: at least 6 characters